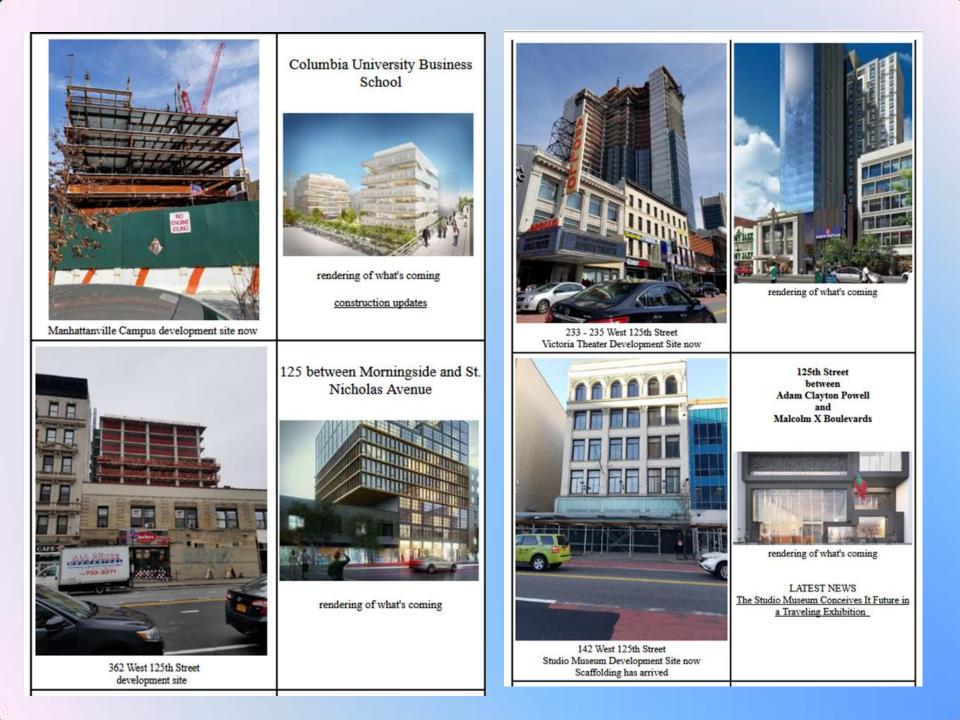

#### Business Investment Loans from Upper Manhattan Empowerment Zone

121 West 125th Street Urban League Development Site Scaffolding arrives

125th Street between Malcolm X Boulevard and Fifth Avenue

4-62 West 125th Street Development Site now

rendering of what's coming

rendering showing what's coming

54-62 West 125th Street Development Site now

288 Lenox Avenue Development Site

rendering showing what's coming

Malcolm X Boulevard between 125th Street and 124th Street