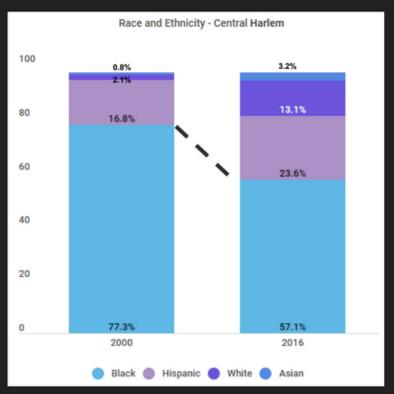

## At the same time, the racial make-up of the neighborhood has begun a dramatic shift

Proportion of White, Hispanic and Asian residents increased

Proportion of **Black** residents **decreased** 

#### **Population - Central Harlem**

Source: NYU Furman Center, 2017