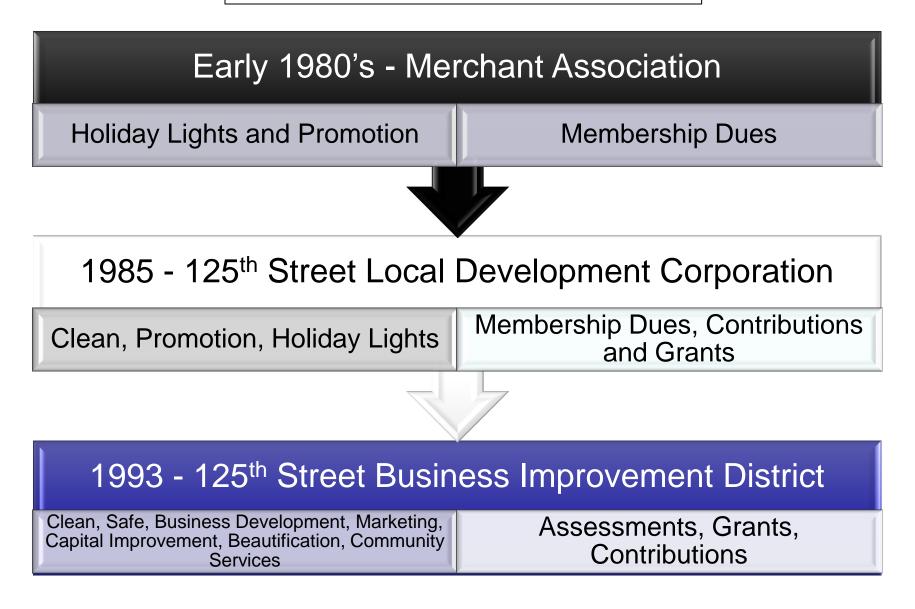

125<sup>th</sup> Street Journey to become a BID

Successful Accomplishments as a Local Development Corporation \$17 Million Street Construction and Creation of A BID

Street Construction Removal of Trolley Tracks, New Water Mains, New Trees, Decorative Sidewalks, Modular Traffic Signals, New Light Fixtures \*\* An organization was needed to maintain the improvements. Creating the Business Improvement District was the solution

### Problems Encountered with Local Development Corp. Model

| Funding not<br>adequate          | Difficult getting contributions                             | City grants phased out                                      |
|----------------------------------|-------------------------------------------------------------|-------------------------------------------------------------|
| Programs start<br>and stop       | Clean programs<br>have small<br>impact                      | Promotions yield<br>little return                           |
| Difficult to get<br>City Support | Inadequate<br>amount of staff                               | Administrative<br>time greater than<br>programmatic<br>time |
|                                  | Disconnect<br>between<br>Community and<br>Business District |                                                             |

### **1993** – The Established BID Our Beginnings