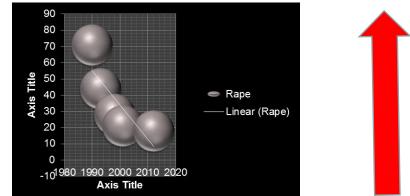

# **Unsafe Street Conditions**

| Number 12    | CompStat                                             |      |       |      |      |           |                      | 28th F | Precinct |        |               |                |
|--------------|------------------------------------------------------|------|-------|------|------|-----------|----------------------|--------|----------|--------|---------------|----------------|
|              | Report Covering the Week 3/18/2019 Through 3/24/2019 |      |       |      |      |           |                      |        |          |        |               |                |
|              |                                                      |      |       |      |      |           |                      |        |          |        |               |                |
|              |                                                      |      |       |      | (    | Crime Com | plaints              |        |          |        |               |                |
|              | Week to Date                                         |      | Date  |      | 28 E | )ay       | Year to Date* 2 Year |        |          | 2 Year | 9 Year (2010) | 26 Year (1993) |
|              | 2019                                                 | 2018 | % Chg | 2019 | 2018 | % Chg     | 2019                 | 2018   | % Chg    | % Chg  | % Chg         | % Chg          |
| Murder       | 0                                                    | 0    | *** * | 0    | 0    | *** *     | 0                    | 0      | *** *    | -100.0 | *** *         | -100.0         |
| Rape         | 1                                                    | 0    | *** * | 2    | 3    | -33.3     | 3                    | 6      | -50.0    | 200.0  | 200.0         | -50.0          |
| Robbery      | 2                                                    | 3    | -33.3 | 9    | 14   | -35.7     | 33                   | 39     | -15.4    | -21.4  | -34.0         | -82.2          |
| Fel. Assault | 3                                                    | 2    | 50.0  | 19   | 6    | 216.7     | 43                   | 32     | 34.4     | 4.9    | -14.0         | -66.4          |
| Burglary     | 1                                                    | 4    | -75.0 | 6    | 18   | -66.7     | 18                   | 32     | -43.8    | -10.0  | -21.7         | -91.0          |
| Gr. Larceny  | 7                                                    | 5    | 40.0  | 20   | 34   | -41.2     | 70                   | 100    | -30.0    | -20.5  | 9.4           | -19.5          |
| G.L.A.       | 0                                                    | 0    | *** * | 1    | 0    | *** *     | 3                    | 4      | -25.0    | 200.0  | 50.0          | -92.7          |
| TOTAL        | 14                                                   | 14   | 0.00  | 57   | 75   | -24.00    | 170                  | 213    | -20.19   | -12.37 | -10.53        | -74.16         |