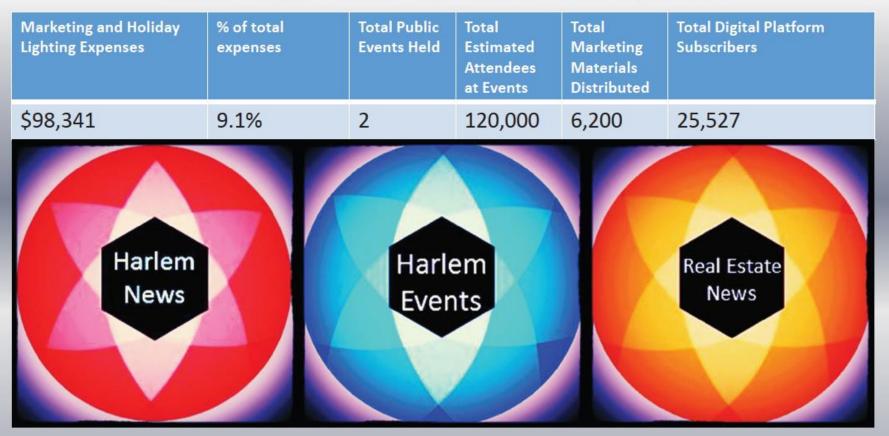

#### Marketing, Promotion, Communication, Events

BID communicates with its audience through:

Monthly E-blast newsletters, Daily Social media, Flyers, Door to door visits, Paid advertising and Direct mailings

### HARLEM HAPPENINGS

125th Street Business Improvement District

<u>We Bizznifi</u>™

Est. Feb 2014 August 2018 A come to 125th Street Marketing and Public Events: Harlem Holiday Lighting Celebration