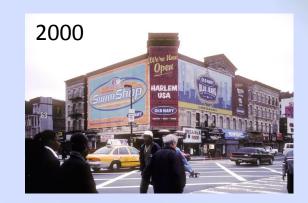

#### 125<sup>th</sup> Street Transforming

Southwest corner of W. 125th St and Malcolm X Blvd., Harlem, 1989 © Camilo José Vergara