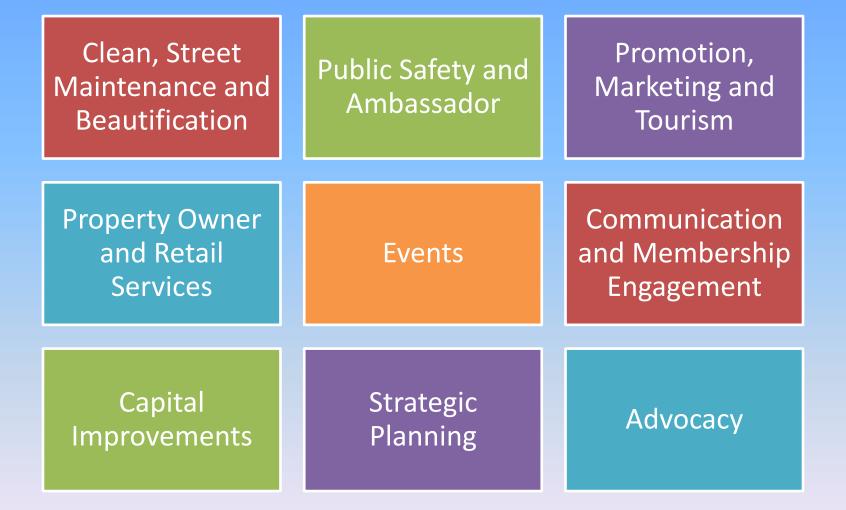

#### Marketing, Promotion, Communication, Events

BID communicates with its audience through:

Monthly E-blast newsletters, Daily Social media, Flyers, Door to door visits, Paid advertising and Direct mailings