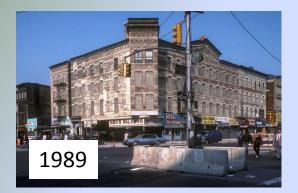

#### 125<sup>th</sup> Street Transforming

Southwest corner of W. 125th St and Malcolm X Blvd., Harlem, 1989 © Camilo José Vergara