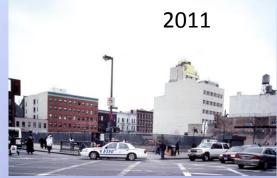

#### 2010's

- Population shifts
- Harlem in transition
- Prices on the rise
- new developments and retail make Harlem more attractive for homebuyers