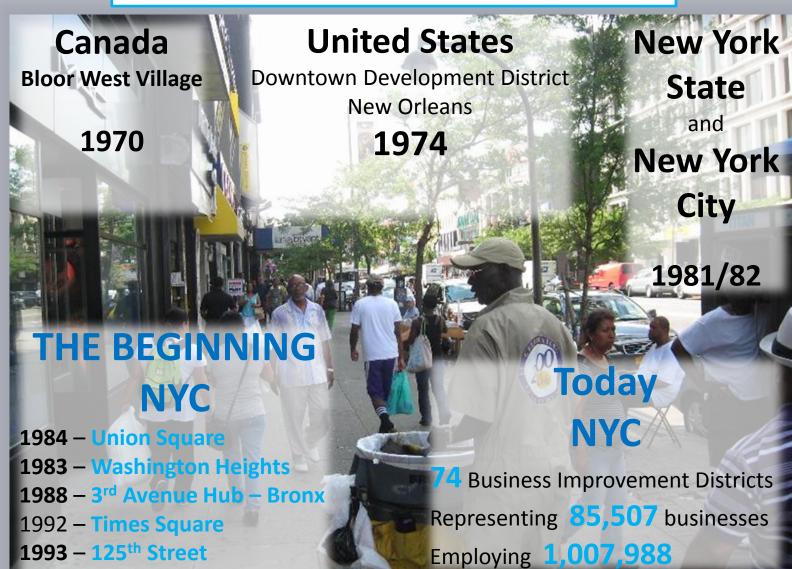

# 74 Business Improvement Districts in New York City

A public / private partnership in which property and business owners elect to make a collective contribution to the maintenance, development and promotion of their commercial district.

125<sup>th</sup> Street Journey to become a BID

Successful Accomplishments as a Local Development Corporation \$17 Million Street Construction and Creation of A BID

Street Construction Removal of Trolley Tracks, New Water Mains, New Trees, Decorative Sidewalks, Modular Traffic Signals, New Light Fixtures \*\* An organization was needed to maintain the improvements. Creating the Business Improvement District was the solution

### **1993** – The Established BID Our Beginnings