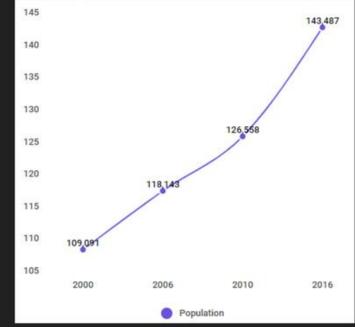

## And the neighborhood has experienced explosive population growth

#### Population **increased by 32%** in Central Harlem since 2000

- Population aged 65+ decreased by 8 percentage points
- Foreign-born population decreased by 7.5 percentage points

#### **Population - Central Harlem**

Source: NYU Furman Center, 2017