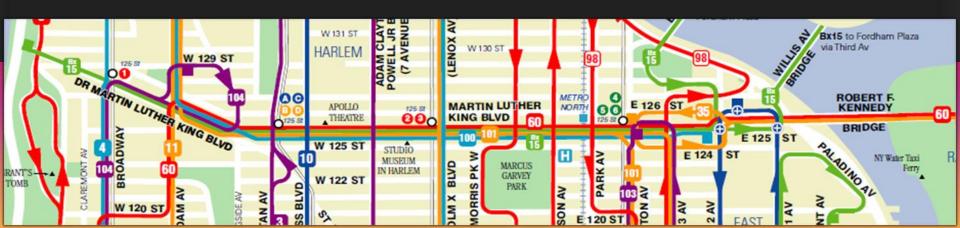

### **First Ingredient - Transportation**

- 4 bus lines and 10 subway lines
- 4/5/6 line on 125 is in the top 10% of busiest subway stations in NYC
- over 25 million people use the 4 subway stops on 125th street annually