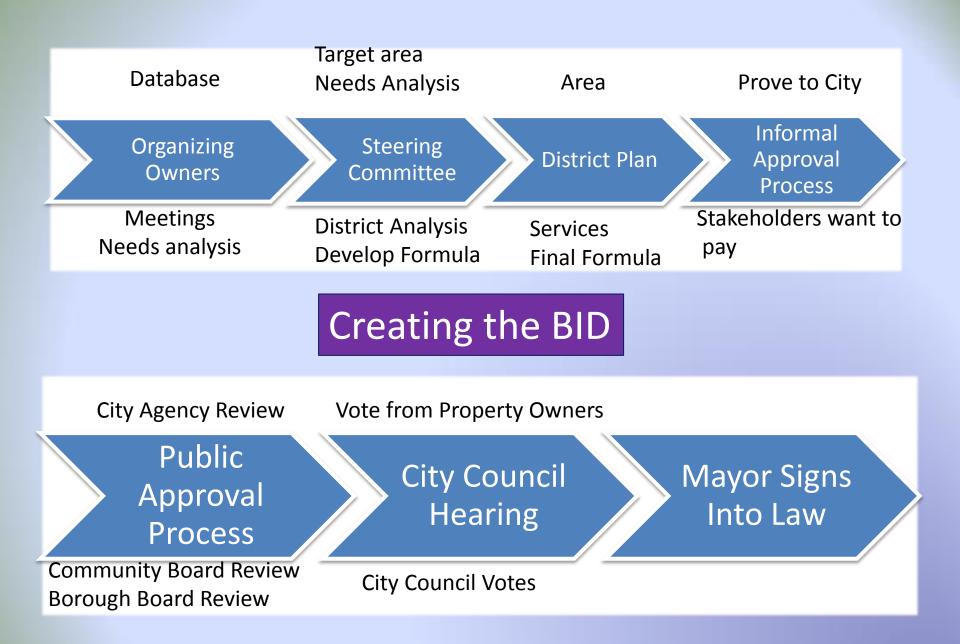

# 74 Business Improvement Districts in New York City

A public / private partnership in which property and business owners elect to make a collective contribution to the maintenance, development and promotion of their commercial district.

New York City – step by step guide Enabling Legislation permitting property owners to define and self-fund

Legislation provides guidelines for: creating, operating and amending

**Typical Services** Maintenance Public Safety/Hospitality **Business Development** Marketing Capital Improvements Landscaping **Community Services** 

### **BID LEGISLATION** -

#### BID BENEFITS Forming a BID is hard work

Promote Business Development

Improve Quality of Life

Make Neighborhoods more inviting to businesses and residents

Support economic activity and job creation

Targeted programs and services

Promotes Long Term economic development

Helps entire district

Businesses and residents will see quality of life and economic improvements that comes with it