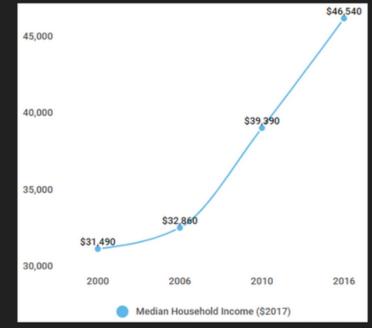

## Along with significant growth in median household income

Median household income has **increased by 48%** in Central Harlem since 2000

#### Median Household Income (\$2017)

Source: NYU Furman Center, 2017

Putting aside the loaded terminology of "gentrification", the changes occurring in and around 125th Street are among the most significant in New York City