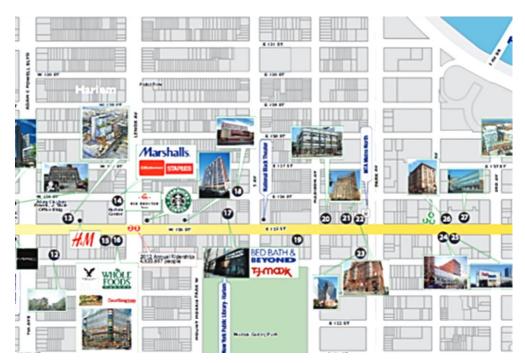

## How have these changes impacted 125th Street?

Durlington

RIELALASIAN HATTRESSES

0

RAYMOUR & FLANIGAN

In many ways, 125th Street is a stronger retail corridor than it has been in many decades; however, as the corridor has strengthened, it and the surrounding neighborhood have witnessed the loss of some of the key indicia that marked the area as an Epitome District

#### These changes and changes in zoning have attracted significant private investment, including from institutional owners

AGIE THEAMEN TO Magie Johns

Columbia University Jerome L. Greene Science Center AMC Magic Johnson Theatres

#### Business Investment Loans from Upper Manhattan Empowerment Zone

121 West 125th Street Urban League Development Site Scaffolding arrives

125th Street between Malcolm X Boulevard and Fifth Avenue

4-62 West 125th Street Development Site now

rendering of what's coming

rendering showing what's coming

54-62 West 125th Street Development Site now

288 Lenox Avenue Development Site

rendering showing what's coming

Malcolm X Boulevard between 125th Street and 124th Street