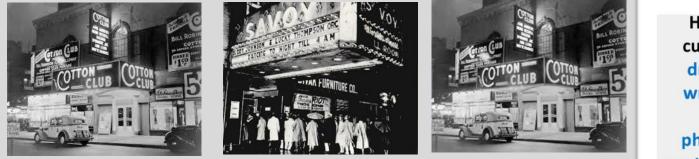

Harlem was a cultural center, drawing black writers, artists, musicians, photographers, poets, and scholars.

### Harlem's identity has evolved over time

'20s and '30s: Jazz, Harlem Renaissance

'60s: Political Resistance, Civil Rights Movement

'80s and '90s: Harlem Shake, Hip-Hop

Cultural, Social, and Artistic Explosion