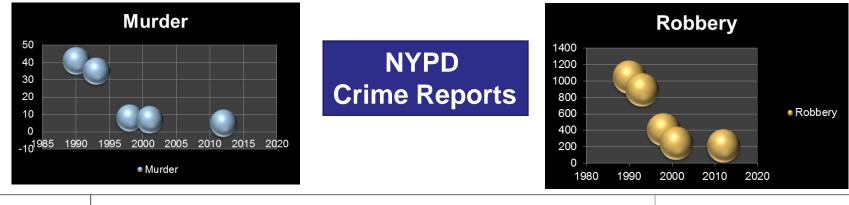

# **Unsafe Street Conditions**

| Number 12    | CompStat                                             |      |       |      |      |           |                      | 28th F | Precinct |        |               |                |
|--------------|------------------------------------------------------|------|-------|------|------|-----------|----------------------|--------|----------|--------|---------------|----------------|
|              | Report Covering the Week 3/18/2019 Through 3/24/2019 |      |       |      |      |           |                      |        |          |        |               |                |
|              |                                                      |      |       |      |      |           |                      |        |          |        |               |                |
|              |                                                      |      |       |      | (    | Crime Com | plaints              |        |          |        |               |                |
|              | Week to Date                                         |      | Date  |      | 28 E | )ay       | Year to Date* 2 Year |        |          | 2 Year | 9 Year (2010) | 26 Year (1993) |
|              | 2019                                                 | 2018 | % Chg | 2019 | 2018 | % Chg     | 2019                 | 2018   | % Chg    | % Chg  | % Chg         | % Chg          |
| Murder       | 0                                                    | 0    | *** * | 0    | 0    | *** *     | 0                    | 0      | *** *    | -100.0 | *** *         | -100.0         |
| Rape         | 1                                                    | 0    | *** * | 2    | 3    | -33.3     | 3                    | 6      | -50.0    | 200.0  | 200.0         | -50.0          |
| Robbery      | 2                                                    | 3    | -33.3 | 9    | 14   | -35.7     | 33                   | 39     | -15.4    | -21.4  | -34.0         | -82.2          |
| Fel. Assault | 3                                                    | 2    | 50.0  | 19   | 6    | 216.7     | 43                   | 32     | 34.4     | 4.9    | -14.0         | -66.4          |
| Burglary     | 1                                                    | 4    | -75.0 | 6    | 18   | -66.7     | 18                   | 32     | -43.8    | -10.0  | -21.7         | -91.0          |
| Gr. Larceny  | 7                                                    | 5    | 40.0  | 20   | 34   | -41.2     | 70                   | 100    | -30.0    | -20.5  | 9.4           | -19.5          |
| G.L.A.       | 0                                                    | 0    | *** * | 1    | 0    | *** *     | 3                    | 4      | -25.0    | 200.0  | 50.0          | -92.7          |
| TOTAL        | 14                                                   | 14   | 0.00  | 57   | 75   | -24.00    | 170                  | 213    | -20.19   | -12.37 | -10.53        | -74.16         |