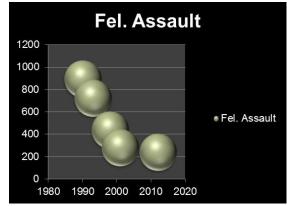

# **Unsafe Street Conditions**

| Number 12    | CompStat                                             |      |       |      |      |           |                      | 28th F | Precinct |        |               |                |
|--------------|------------------------------------------------------|------|-------|------|------|-----------|----------------------|--------|----------|--------|---------------|----------------|
|              | Report Covering the Week 3/18/2019 Through 3/24/2019 |      |       |      |      |           |                      |        |          |        |               |                |
|              |                                                      |      |       |      |      |           |                      |        |          |        |               |                |
|              |                                                      |      |       |      | (    | Crime Com | plaints              |        |          |        |               |                |
|              | Week to Date                                         |      | Date  |      | 28 E | )ay       | Year to Date* 2 Year |        |          | 2 Year | 9 Year (2010) | 26 Year (1993) |
|              | 2019                                                 | 2018 | % Chg | 2019 | 2018 | % Chg     | 2019                 | 2018   | % Chg    | % Chg  | % Chg         | % Chg          |
| Murder       | 0                                                    | 0    | *** * | 0    | 0    | *** *     | 0                    | 0      | *** *    | -100.0 | *** *         | -100.0         |
| Rape         | 1                                                    | 0    | *** * | 2    | 3    | -33.3     | 3                    | 6      | -50.0    | 200.0  | 200.0         | -50.0          |
| Robbery      | 2                                                    | 3    | -33.3 | 9    | 14   | -35.7     | 33                   | 39     | -15.4    | -21.4  | -34.0         | -82.2          |
| Fel. Assault | 3                                                    | 2    | 50.0  | 19   | 6    | 216.7     | 43                   | 32     | 34.4     | 4.9    | -14.0         | -66.4          |
| Burglary     | 1                                                    | 4    | -75.0 | 6    | 18   | -66.7     | 18                   | 32     | -43.8    | -10.0  | -21.7         | -91.0          |
| Gr. Larceny  | 7                                                    | 5    | 40.0  | 20   | 34   | -41.2     | 70                   | 100    | -30.0    | -20.5  | 9.4           | -19.5          |
| G.L.A.       | 0                                                    | 0    | *** * | 1    | 0    | *** *     | 3                    | 4      | -25.0    | 200.0  | 50.0          | -92.7          |
| TOTAL        | 14                                                   | 14   | 0.00  | 57   | 75   | -24.00    | 170                  | 213    | -20.19   | -12.37 | -10.53        | -74.16         |