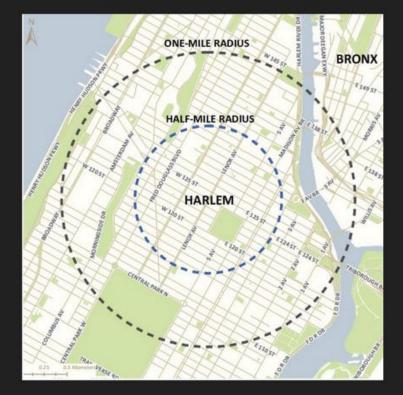

### Second Ingredient - High population density and strong buying power

#### Within Half-Mile Radius

Population of **53,944 Buying Power \$2.1 bln.** 

Within One-Mile Radius

Population of 220,218

**Buying Power of** 

\$4.8 bln.

In Central Harlem South alone... Income Density (per acre) - over \$3 bln.