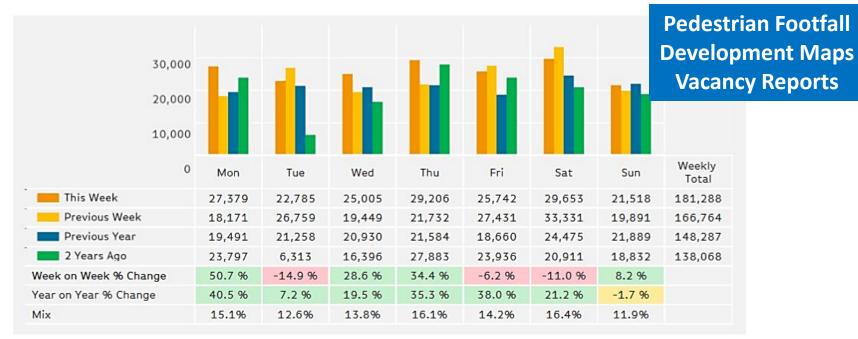

### **First Ingredient - Transportation**

- 4 bus lines and 10 subway lines
- 4/5/6 line on 125 is in the top 10% of busiest subway stations in NYC
- over 25 million people use the 4 subway stops on 125th street annually

### New York City's Busiest Subway Stations

Average weekday subway ridership Related Article »

Q 125 STI

|                     |           |                     |                                   |                                     |                              |                              | et up all                    |                                     |  |
|---------------------|-----------|---------------------|-----------------------------------|-------------------------------------|------------------------------|------------------------------|------------------------------|-------------------------------------|--|
| STATION<br>(TRAINS) | BOROUGH   | CHANGE<br>FROM 2013 | PERCENTAGE<br>CHANGE FROM<br>2013 | 2014<br>Average<br>Ridership $\vee$ | 2013<br>AVERAGE<br>RIDERSHIP | 2011<br>AVERAGE<br>RIDERSHIP | 2010<br>Average<br>Ridership | CLOSED<br>FOR<br>PART<br>OF<br>2014 |  |
| 125 St (4,5,6)      | Manhattan | 743                 | 2.53%                             | 30,168                              | 29,425                       | 28,341                       | 27,990                       |                                     |  |
| 125 St (A,B,C,D)    | Manhattan | 1,033               | 3.77%                             | 28,428                              | 27,395                       | 25,084                       | 24,584                       |                                     |  |
| 125 St (2,3)        | Manhattan | 393                 | 2.56%                             | 15,744                              | 15,351                       | 14,101                       | 13,878                       |                                     |  |
| 125 St (1)          | Manhattan | 82                  | 1.03%                             | 8,077                               | 7,995                        | 7,468                        | 7,243                        |                                     |  |

SHOWING 1 TO 4 OF 4 ROWS

Note: Some stations were closed for part of the year, thus skewing the percentage change. Source: Metropolitan Transportation Authority